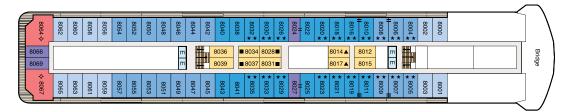

### DECK 5

DECK 4

 $\textit{Sirena} \ \text{only: Staterooms } 4028, 4034 \ \& \ 4054 \ \text{are not available. Staterooms } 4035, 4052 \ \& \ 4056 \ \text{are wheelchair accessible.}$ 

DECK 3

AFT -----FORWARD