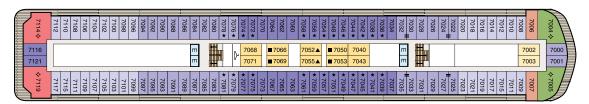

feet | Beam: 83.5 feet | Cruising Speed: 18 knots | Guest Decks: 9 | Guest Capacity (Double Occupancy): 684

Staff Size: 400 | Guest-to-Staff Ratio: 1.71 to 1 | Nationality of Officers: European | Country of Registry: Marshall Islands

Sirena & Insignia deck plans vary.

#### STATEROOM COLOR LEGEND



#### SYMBOL LEGEND

- ∳|† Restrooms E Elevator
- Launderette
- OV Obstructed Views
- Quad with Pullman ▲ Triple with Pullman

★ ★ Quad with Sofa bed

II Connecting Staterooms

& Wheelchair Accessible

- ★ Triple with Sofa bed
- 3rd guest occupancy available upon request

# Shower Shower Shower Sun Deck

#### DECK 11



Sirena only: Red Ginger & Tuscan Steak replace Polo Grill & Toscana. Insignia only: Artist Loft available on board world cruises.

#### DECK 10



#### DECK 9



#### DECK 8



#### DECK 7

AFT ......FORWARD



#### DECK 6



### DECK 5



DECK 4

 $\textit{Sirena} \ \text{only: Staterooms } 4028, 4034 \ \& \ 4054 \ \text{are not available. Staterooms } 4035, 4052 \ \& \ 4056 \ \text{are wheelchair accessible.}$ 



DECK 3

AFT -----FORWARD