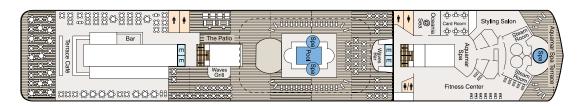

onnage: 30,277 | Length: 593.7 feet | Beam: 83.5 feet | Cruising Speed: 18 knots | Guest Decks: 9 | Guest Capacity (Double Occupancy): 684

Staff Size: 400 | Guest-to-Staff Ratio: 1.71 to 1 | Nationality of Officers: European | Country of Registry: Marshall Islands

Sirena & Insignia deck plans vary.

#### STATEROOM COLOR LEGEND



#### SYMBOL LEGEND

- ∳|† Restrooms E Elevator
- Launderette
- OV Obstructed Views
- Quad with Pullman ▲ Triple with Pullman

★ ★ Quad with Sofa bed

II Connecting Staterooms

& Wheelchair Accessible

- ★ Triple with Sofa bed
- 3rd guest occupancy available upon request

# Shower Shower Shower Sun Deck

#### DECK 11



Sirena only: Red Ginger & Tuscan Steak replace Polo Grill & Toscana. Insignia only: Artist Loft available on board world cruises.

#### DECK 10



#### DECK 9



#### DECK 8



#### DECK 7

AFT ......FORWARD



#### DECK 6



### DECK 5



DECK 4

 $\textit{Sirena} \ \text{only: Staterooms } 4028, 4034 \ \& \ 4054 \ \text{are not available. Staterooms } 4035, 4052 \ \& \ 4056 \ \text{are wheelchair accessible.}$ 



DECK 3

AFT -----FORWARD