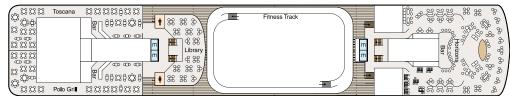

#### DECK 11

Sirena only: Red Ginger & Tuscan Steak replace Polo Grill & Toscana. Insignia only: Artist Loft available on board world cruises.