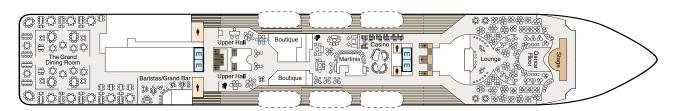

s | Guest Decks: 9 | Guest Capacity (Double Occupancy): 684

Staff Size: 400 | Guest-to-Staff Ratio: 1.71 to 1 | Nationality of Officers: European | Country of Registry: Marshall Islands

Sirena & Insignia deck plans vary.

#### STATEROOM COLOR LEGEND



#### SYMBOL LEGEND

- ∳|† Restrooms E Elevator
- Launderette
- OV Obstructed Views
- Quad with Pullman ▲ Triple with Pullman

★ ★ Quad with Sofa bed

II Connecting Staterooms

& Wheelchair Accessible

- ★ Triple with Sofa bed
- 3rd guest occupancy available upon request

# Shower Shower Shower Sun Deck

#### DECK 11



Sirena only: Red Ginger & Tuscan Steak replace Polo Grill & Toscana. Insignia only: Artist Loft available on board world cruises.

#### DECK 10



#### DECK 9



#### DECK 8



#### DECK 7

AFT ......FORWARD



#### DECK 6



### DECK 5



DECK 4

 $\textit{Sirena} \ \text{only: Staterooms } 4028, 4034 \ \& \ 4054 \ \text{are not available. Staterooms } 4035, 4052 \ \& \ 4056 \ \text{are wheelchair accessible.}$ 



DECK 3

AFT -----FORWARD