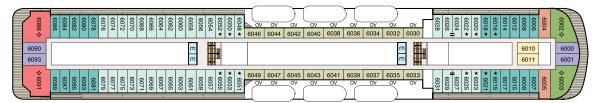

Speed: 18 knots | Guest Decks: 9 | Guest Capacity (Double Occupancy): 684

Staff Size: 400 | Guest-to-Staff Ratio: 1.71 to 1 | Nationality of Officers: European | Country of Registry: Marshall Islands

Sirena & Insignia deck plans vary.

#### STATEROOM COLOR LEGEND



#### SYMBOL LEGEND

- ∳|† Restrooms E Elevator
- Launderette
- OV Obstructed Views
- Quad with Pullman ▲ Triple with Pullman

★ ★ Quad with Sofa bed

II Connecting Staterooms

& Wheelchair Accessible

- ★ Triple with Sofa bed
- 3rd guest occupancy available upon request

# Shower Shower Shower Sun Deck

#### DECK 11



Sirena only: Red Ginger & Tuscan Steak replace Polo Grill & Toscana. Insignia only: Artist Loft available on board world cruises.

#### DECK 10



#### DECK 9



#### DECK 8



#### DECK 7

AFT ......FORWARD



#### DECK 6



### DECK 5



DECK 4

 $\textit{Sirena} \ \text{only: Staterooms } 4028, 4034 \ \& \ 4054 \ \text{are not available. Staterooms } 4035, 4052 \ \& \ 4056 \ \text{are wheelchair accessible.}$ 



DECK 3

AFT -----FORWARD